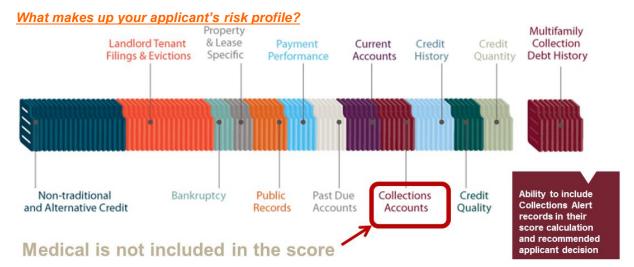

of information found in your credit report, application, and previous rental history. Such information may include your bill-paying history, the number and type of accounts you have, collection actions, outstanding debt, income, and the number of inquiries in your consumer report. The final number, or rental score, represents an estimated level of risk as compared to the performance of other consumers in a range of scores.

Because your rental score is based upon real data and statistics, it is more reliable than subjective methods of evaluating your information. Rental scoring treats all applicants consistently and impartially. Additionally, your rental score never uses certain characteristics like-- race, color, sex, familial status, handicap, national origin, or religion-- as factors.



**Non-Traditional and Alternative Credit -** Includes businesses interacting with high-risk consumers: negative payday loans, rental purchase stores, subprime auto loans, cable companies, etc.

**Landlord-Tenant Court Filings & Evictions** - Filings for failure to pay rent and/or judgments from housing providers. **Bankruptcy** - Bankruptcies filed by the residents.

Property & Lease Specific Information - Rent and deposit amount.

Public Records - Law suits.

Payment Performance - Analysis of timeliness and frequency of payments on outstanding debts or bills.

Past Due Accounts - A loan payment that has not been made as of its due date.

Current Accounts - A loan payment that has been paid on time and as agreed.

Collections Accounts - Debts that have been turned over to attorneys or a